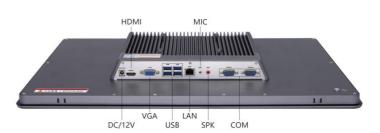

## **SPECIFICATIONS**

IMAGES

Above image is for representation purpose only. Real unit might look different

| Processor                              | Intel Core i5 - 12th Generation processor                        |
|----------------------------------------|------------------------------------------------------------------|
| Memory                                 | 16GB DDR4                                                        |
| OS                                     | Windows 10 Pro                                                   |
| Storage                                | 1TB SSD                                                          |
| Display                                | 1*HDMI/1*VGA                                                     |
| I/O                                    | 4*USB, 1*RJ45, 2*RS232                                           |
| Audio                                  | 1*Line-out /1*Mic-in                                             |
| Screen Size                            | 21.5"LCD TFT with LED Backlight                                  |
| Resolution                             | 1920*1080 (16:9 aspect ratio)                                    |
| Brightness                             | 350cd/m2                                                         |
| Contrast                               | 800:1                                                            |
| Maximum color                          | 16M                                                              |
| Touch Screen                           | PCAP                                                             |
| Click Life                             | 50 million times                                                 |
| Response time                          | <5ms                                                             |
| High temperature test                  | 85°C/1000hrs                                                     |
| Constant temperature and humidity test | 85°C/90%RH/1000hrs                                               |
| Panel cabinet                          | Enclosure is aluminum alloy mold                                 |
| Power input                            | 12V DC power supply (AC~DC external adapter)                     |
| Overall dimensions                     | 532mm*328mm*57mm                                                 |
| Installation method                    | The panel is flush-embedded and VESA mountable with<br>a bracket |
| Power                                  | 20W                                                              |
| Weight                                 | Approx 5.5kg                                                     |
| Operating temperature                  | -20~60°C(Electronic disk)                                        |
| Storage temperature                    | -30 <b>~</b> 80°C                                                |
| Correlated humidity                    | 10~95%@40°C (Non-condensing)                                     |
| Front panel protection                 | IP65 standard                                                    |