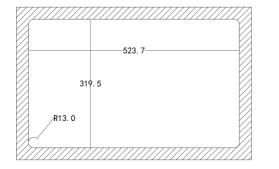

nstallation method                    | The panel is flush-embedded and VESA mountable with<br>a bracket |
| Power                                  | 20W                                                              |
| Weight                                 | Approx 5.5kg                                                     |
| Operating temperature                  | -20~60°C(Electronic disk)                                        |
| Storage temperature                    | -30 <b>~</b> 80°C                                                |
| Correlated humidity                    | 10~95%@40°C (Non-condensing)                                     |
| Front panel protection                 | IP65 standard                                                    |



### **Mechanical drawing**







#### **Contact :**

#### Portwell India Technology Pvt Ltd

7/3 3<sup>rd</sup> Floor, Jeet Dynasty, Swami Vivekananda Road, Nagavarapalya, Bangalore 560093. Karnataka, IN Call : +91 80 40782700. Web : www.portwell.in Mail : enquiry@portwell.in