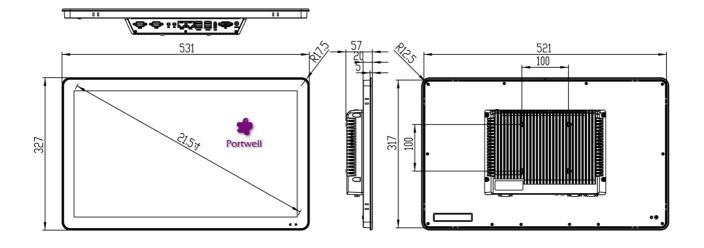

Installation method                    | The panel is flush-embedded and VESA mountable with<br>a bracket |
| Power                                  | 20W                                                              |
| Weight                                 | Approx 5.5kg                                                     |
| Operating temperature                  | -20~60°C(Electronic disk)                                        |
| Storage temperature                    | -30 <b>~</b> 80°C                                                |
| Correlated humidity                    | 10~95%@40°C (Non-condensing)                                     |
| Front panel protection                 | IP65 standard                                                    |



### **Mechanical drawing**







#### **Contact :**

#### Portwell India Technology Pvt Ltd

7/3 3<sup>rd</sup> Floor, Jeet Dynasty, Swami Vivekananda Road, Nagavarapalya, Bangalore 560093. Karnataka, IN Call : +91 80 40782700. Web : www.portwell.in Mail : enquiry@portwell.in