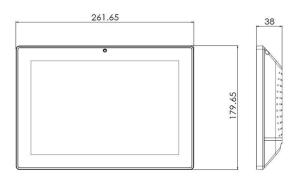

# DIMENSIONS

### Mechanical & Environmental

|  | Water/Dust Resistance | Front Panel: IP65                          |
|--|-----------------------|--------------------------------------------|
|  | Operating Temperature | 0°C ~ 35°C                                 |
|  | Infection Control     | Anti-disinfectant wiping (Front Panel)     |
|  | Dimensions            | 262mm(W) x 180mm(H) x 38mm(D)              |
|  | Net Weight            | 1.3 kg                                     |
|  | VESA Mounting         | 75mm x 75mm                                |
|  | Certifications        | - CE/ FCC Part 18 Class B<br>- IEC 60601-1 |