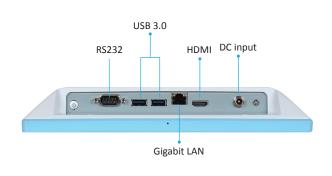

### I/O Interface

| USB          | 2x USB3.0              |
|--------------|------------------------|
| Serial Port  | 1x RS232               |
| Ethernet     | 1x Gigabit LAN         |
| Display      | 1x HDMI                |
| Power Switch | 1x on/off power switch |
| DC input     | 1x DC Power Jack       |